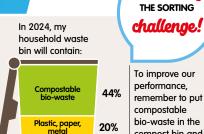

17%

14%

3% 2%

To improve our performance, remember to put compostable bio-waste in the compost bin and plastic, paper, and metal in the yellow bin.

cot's ga