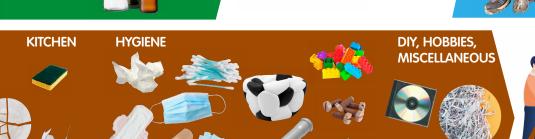

17%

14%

3% 2%

To improve our performance, remember to put compostable bio-waste in the compost bin and plastic, paper, and metal in the yellow bin.

cot's ga