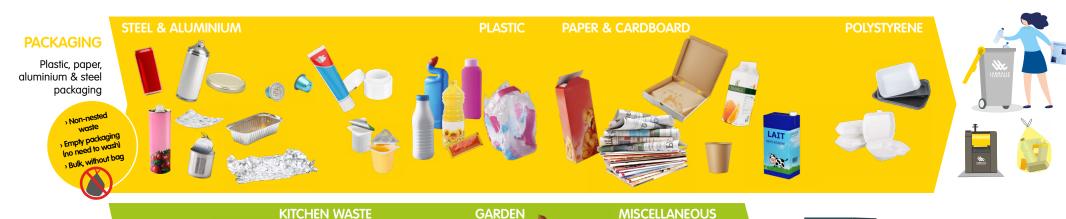

### **3 QUESTIONS TO ASK YOURSELF** TO SORT THE YELLOW **BIN PROPERLY**

- ▶ Is the waste packaging or paper (except shredded paper)?
- ▶ Is it empty?
- ▶ Is it made in plastic, metal, cardboard or paper?

If the answer is "yes" to all 3 questions: the waste should be put in the yellow bin.

If the answer to any of these questions is "no", the waste is to:

- put in a black baa and then in the household waste bin: wooden Camembert boxes. shredded paper (too small for the yellow bin), pens, wipes, paper towels, litter, etc.;
- drop off at the waste collection centre\* if the item is electronic, has batteries, is DIY or is bulkv.